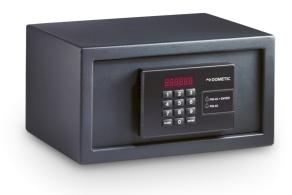

## **DOMETIC PROSAFE MD310**

## **HOTEL IN-ROOM SAFE**

ELECTRONIC SAFE LED DISPLAY MAXIMUM VISIBILITY LED INTERIOR LIGHT

SECURE 19 MM STEEL BOLTS

## STATE-OF-THE-ART SECURITY

Dometic safes are chosen by hotels worldwide for their sleek design, industry-leading technologies, and easy operation. This in-room hotel safe measures 6.5 x 12.2 x 9.25 in. (165 x 310 x 235 mm) (H x W x D) with 9 I capacity. The electronic safe is equipped with a master code and includes a high-security master key in case of emergency.

The Dometic MD 310 safe boasts a digital keypad with illuminated LED display and interior LED light for easy access. Guests will feel confident using the MD310 with its two 19 mm steel bolt locking system. A four-digit code assists in storing their valuables and personal items. Its 9 I capacity is ideal for storing smaller guest valuables.

- Digital keypad with LED display
- LED interior light for maximum visibility into the safe as a second bullet point
- Solid locking with 19 mm steel bolts
- Reprogrammable configuration, four-digit guest code
- Compact size is ideal for storing smaller guest valuables