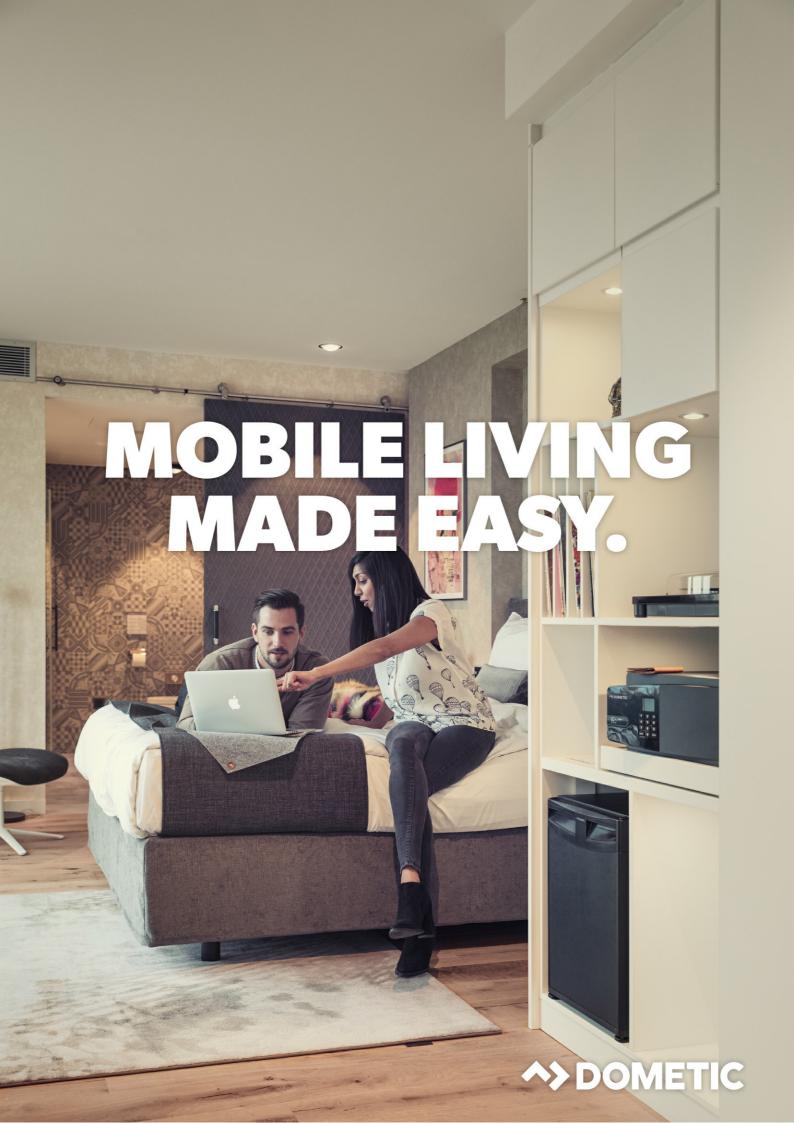

## STATE-OF-THE-ART SECURITY

Dometic safes are chosen by hotels worldwide for their sleek design, industry-leading technologies, and easy operation. This in-room hotel safe measures 6.5 x 12.2 x 9.25 in. (165 x 310 x 235 mm) (H x W x D) with 9 I capacity. The electronic safe is equipped with a master code and includes a high-security master key in case of emergency.

The Dometic MD 310 safe boasts a digital keypad with illuminated LED display and interior LED light for easy access. Guests will feel confident using the MD310 with its two 19 mm steel bolt locking system. A four-digit code assists in storing their valuables and personal items. Its 9 I capacity is ideal for storing smaller guest valuables.